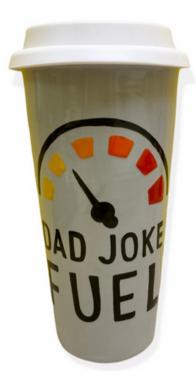

# DAD JOKE FUEL TRAVEL MUG

## MATERIALS

CCX110 Tall Travel Mug Dad Jokes Fuel NCR Pattern Fan Brush Detail Brush Liner Brush

### COL ORS

CMM 93 - London Fog CMM 31 - Licorice CMM 21 - Mango Madness CMM 57 - Squash Blossom CMM 69- Carrot Juice CMM 104 - Orange Juice CMM 98 - Red Head CMM 90 - Red Hot

Color Me Mine

© ©1998-2021 Color Me Mine Enterprises, Inc. All Rights Reserved

#### INSTRUCTIONS

1.Use your fan brush to make a base layer in London Fog by applying 3 coats with a fan brush.

2.Use a pen to trace on your NCR pattern after the base layer is dry.

3.Fill in the sections on the gauge using your detail brush to apply 3 coats. From

Left to Right we did: Mango Madness, Squash Blossom, Carrot Juice, Orange Juice, Red Head, and Red Heart

4.Use your detail brush again and fill in the rest of the gauge and words with 3 coats of Licorice.